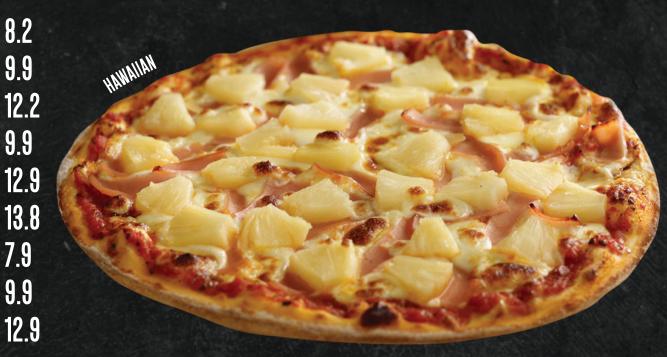

### PiZZA

| BEEF PEPPERONI         |         | 11.9 |
|------------------------|---------|------|
| CHICKEN HAM & MUSHROOM | low-cal | 10.9 |
| HAWAIIAN               | low-cal | 10.9 |
| MARGHERITA             | low-cal | 9.9  |